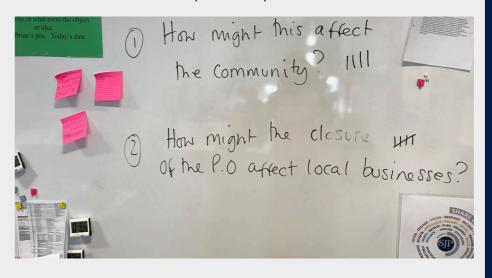

## **ATTENDANCE** 05.11.18 - 09.11.18

Year 12 used the question matrix to come up with their own questions. They then voted for the best question on each table. Each table then wrote their best question on the white board. As a class they voted for the best question and used the learning blocks to structure their response. They agreed on the success criteria and how many marks the question should be out of and why.

Each student then wrote up their responses in their exercise books

Participation in STEM Clubs has been shown to raise attainment at GCSE by a whole grade, plus it's fun!

You can also come along to STEM
Lite Bite on a Wednesday lunchtime
in Sc1 at 12.30-12.45pm to see some
gruesome dissections!