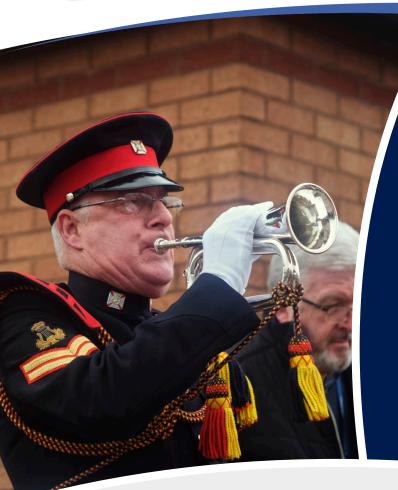

Remembering those who have lost their lives in the service of their country

On a overcast morning last Friday 9th November 2018, the whole of the SJP college family gathered together to show their respect for those who have died in service of the country in the armed forces. Fifteen hundred students as well as all the members of Staff stood together on the college yard in an Act of Remembrance during which a two minute silence was observed, following the sounding of the Last Post by Mr Austin a former member of Staff.