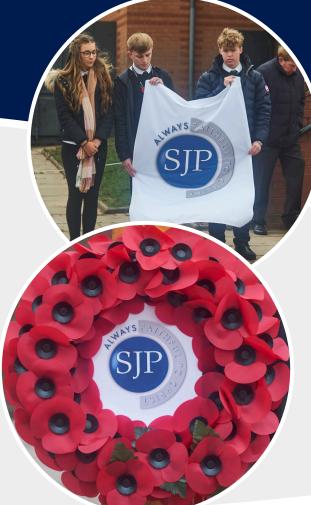

Remembering those who have lost their lives in the service of their country

On a overcast morning last Friday 9th November 2018, the whole of the SJP college family gathered together to show their respect for those who have died in service of the country in the armed forces. Fifteen hundred students as well as all the members of Staff stood together on the college yard in an Act of Remembrance during which a two minute silence was observed, following the sounding of the Last Post by Mr Austin a former member of Staff.