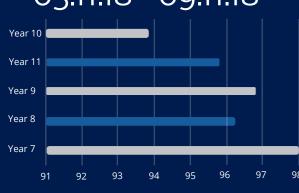

## **ATTENDANCE** 05.11.18 - 09.11.18

Year 12 used the question matrix to come up with their own questions. They then voted for the best question on each table. Each table then wrote their best question on the white board. As a class they voted for the best question and used the learning blocks to structure their response. They agreed on the success criteria and how many marks the question should be out of and why.