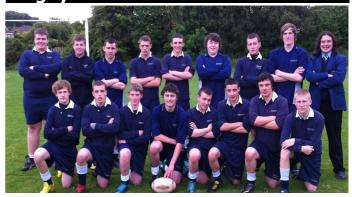

### **Rugby News**

The Year 10 Rugby team unfortunately lost to UAB in the final of the Wirral Cup.

The game was a thrilling affair with some outstanding rugby being played by both sides with some fierce defence and committed attacks. The game started well with tries from Daniel Williams and Jack Caplin. Unfortunatley, both conversions were missed. UAB came back scoring two unconverted tries themselves leaving the score 10-10 at half time.

In the 2nd half, SJP scored twice through Daniel Gibbon and Cy Longstaff again both conversions missed. We had two injuries to key defenders in Daniel Williams and Will Hampson resulting in UAB scoring two tries one of which was converted making the score 22-20. The team fought right to the end. At the last play, SJP lost the ball on the UAB line. There were some excellent performances lead by Captain Jordan Fleet, Daniel Williams, Cy Longstaff and Jamie Hankin