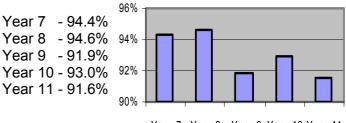

# Attendance

Attendance figures up to 20.05.2011

Year 7 Year 8 Year 9 Year 10 Year 11