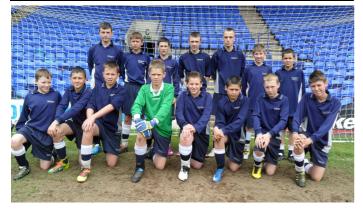

### **Football News**

It took sudden - death penalties to defeat the Year 8 football team in this year's Wirral Cup final at Prenton Park. The team, captained by Corey Taylor, fought heroically against a very strong Neston side but were eventually edged out in a sudden death shoot out.

The game started well for the SJP side and they took the lead with a fantastic finish from Callum Burridge, who has now managed to score in every round of the competition since the start of Year 7. SJP then managed to hang on to the lead until half time when Neston equalized. In the second half, both sides had chances to win the game. Tony Neeson marshalled the defence expertly and the three central mid-fielders made things difficult for the Neston mid-field to mount any sustained pressure. The game finished 1 -1 and so went to extra-time. Extra-time finished with both sides still evenly balanced.

SJP decided to go first. However, it was the Neston side that managed to put away the decisive penalty in sudden death to take the Wirral Cup away from SJP.

Well done to the whole team!