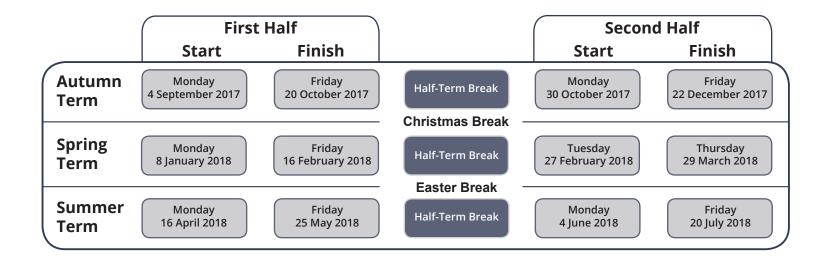

## Other useful dates:

| Year 7 & 12 Return                 | Tuesday 5 <sup>th</sup> September 2017                             | Year 7 & 10 Review Day                      | Friday 24 <sup>th</sup> November 2017    |
|------------------------------------|--------------------------------------------------------------------|---------------------------------------------|------------------------------------------|
| Whole School Return                | Wednesday 6 <sup>th</sup> September 2017                           | Year 7 & 10 Review Day                      | Friday 13 <sup>th</sup> July 2018        |
| Cognitive Assessment Tests (CATS)  | Friday 8 <sup>th</sup> September 2017                              | Year 8 & 9 Review Day                       | Friday 19 <sup>th</sup> January 2018     |
| Good Friday                        | Friday 30 <sup>th</sup> March 2018                                 | Year 8 & 9 Review Day                       | Friday 6 <sup>th</sup> July 2018         |
| Easter Monday                      | Monday 2 <sup>nd</sup> April 2018                                  | Year 9 Information Evening                  | Thursday 8 <sup>th</sup> February 2018   |
| May Day Bank Holiday               | Monday 7 <sup>th</sup> May 2018                                    | Year 11 Parents' Evening                    | Thursday 28 <sup>th</sup> September 2017 |
| Open Evening                       | Thursday 14 <sup>th</sup> September 2017                           | Year 12 Parents' Evening                    | Thursday 7 <sup>th</sup> December 2017   |
| Open Mornings                      | Wednesday 20 <sup>th</sup> September 2017                          | Year 13 Parents' Evening                    | Thursday 21 <sup>st</sup> September 2017 |
|                                    | Wednesday 27 <sup>th</sup> September 2017                          | Sixth Form Information Evening              | Thursday 2 <sup>nd</sup> November 2017   |
| Year 7 Welcome Mass                | Friday 20 <sup>th</sup> October 2017                               | -                                           |                                          |
| Here Comes Christmas               | Friday 1 <sup>st</sup> December 2017                               | Staff Development Days:                     |                                          |
| The Nativity                       | Tuesday 19 <sup>th</sup> December 2017                             | Day 1 Monday 4 <sup>th</sup> September 2017 |                                          |
|                                    | Wednesday 20 <sup>th</sup> December 2017                           | Day 2 Monday 11 <sup>th</sup> December 2017 |                                          |
| Year 7 Residential - Conway Centre | Wednesday 24 <sup>th</sup> to Friday 26 <sup>th</sup> January 2018 | Day 3 Monday 26 <sup>th</sup> February 2018 |                                          |