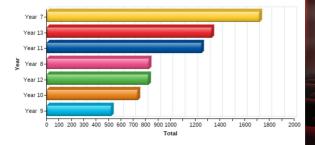

#### This Week - W/C 5.6.2017 (Week 2)

| <sup>јик</sup> | D of E Pra              | octice     |         |         |   |
|----------------|-------------------------|------------|---------|---------|---|
| јил<br>06      | D of E Pra              | octice     |         |         |   |
| UN<br>07       | D of E Pra<br>PSHE P.3  | octice     |         |         |   |
| UN<br>08       | Pentecos                | t Years Gr | oup Ma  | asses   |   |
| jun<br>09      | D of E Pra<br>Pentecost |            | oup Ma  | asses   |   |
| Nex            | t Week - V              | V/C 12.6.  | .2017 ( | Week 1  | ) |
| 10N<br>12      | Young Ch                | amber - T  | he Big  | Debates |   |
| 10N<br>13      |                         |            |         |         |   |
| 10N            |                         |            |         |         |   |
| 10N            |                         |            |         |         |   |
| jun<br>16      | UCAS Me                 | rseyside H | HE Conv | vention |   |
| A              | <b>TEN</b>              | DAI        | NC      | E       |   |
| 22             | .05.1                   | 7 - 2      | 26.0    | 05.1    | 7 |
| 98             |                         |            |         |         |   |
| 97.5<br>97     |                         |            |         | •••     |   |
| 96.5           |                         |            |         |         |   |
| 96             |                         |            |         |         |   |
| 95.5           |                         |            |         | •••     |   |
| 95             | Year 7 Year 8           | Year 9     | Year 10 | Year 11 |   |