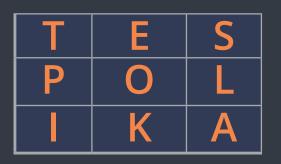

### LITERACY Corner BOGGLE BONANZA!

How many words can you find in the grid above? See Mrs Connolly with your answers for a chance to win a prize!