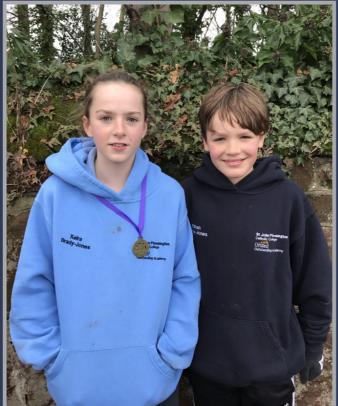

## Brady Jones twins do well again

Year 7 twins Ethan and Keira were selected to take part in the Vitality Westminster Junior Mile. Ethan ran his mile in 5m 32s and Keira 5m 30s giving her a 5th place finish. They both were competing against year 8 and 9 pupils so their times and achievement are fantastic.